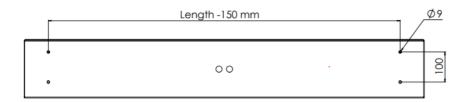

| Typenumber    | Length | Lumen   | Load  | Weight |
|---------------|--------|---------|-------|--------|
| TA303 1 3K B  | 375mm  | 994 lm  | 6.2W  | 5.2 kg |
| TA307 1 3K B  | 722mm  | 1062 lm | 6.2W  | 7.6kg  |
| TA307 2 3K B  | 722mm  | 2133 lm | 11.8W | 7.6kg  |
| TA3013 3 3K B | 1331mm | 3212 lm | 18.4W | 16.4kg |
| TA3013 4 3K B | 1331mm | 4228 lm | 23.4W | 16.4kg |
| TA3013 5 3K B | 1331mm | 6473 lm | 37.9W | 16.4kg |