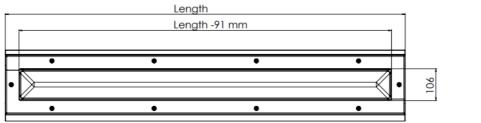

| Typenumber    | Length | Lumen   | Load  | Weight |
|---------------|--------|---------|-------|--------|
| TA303 1 3K B  | 375mm  | 994 lm  | 6.2W  | 5.2 kg |
| TA307 1 3K B  | 722mm  | 1062 lm | 6.2W  | 7.6kg  |
| TA307 2 3K B  | 722mm  | 2133 lm | 11.8W | 7.6kg  |
| TA3013 3 3K B | 1331mm | 3212 lm | 18.4W | 16.4kg |
| TA3013 4 3K B | 1331mm | 4228 lm | 23.4W | 16.4kg |
| TA3013 5 3K B | 1331mm | 6473 lm | 37.9W | 16.4kg |