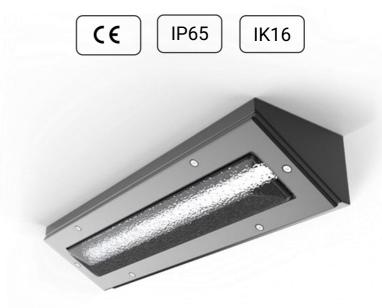

## TITAN Angle 30

## **SURFACE MOUNTED**

The TITAN Angle 30° is a corner mount fitting which is designed to be comfortable and durable but still withstand violence and rough weather conditions, the product is widely used in environments which are sensitive for molest. The TITAN series is mainly used as the main lighting in underpasses, canopies and alleys.